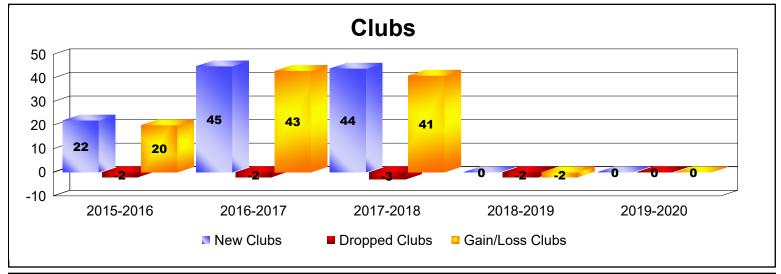

District 381 As of June 2020 Cumulative

| Year      | New<br>Clubs | Dropped<br>Clubs | Gain/<br>Loss<br>Clubs | New<br>Members | Charter<br>Members | Reinstate<br>Members | Transfer<br>Members | Total<br>Member<br>Added | Total<br>Members<br>Dropped | Gain/<br>Loss<br>Members |
|-----------|--------------|------------------|------------------------|----------------|--------------------|----------------------|---------------------|--------------------------|-----------------------------|--------------------------|
| 2015-2016 | 22           | -2               | 20                     | 1752           | 810                | 10                   | 46                  | 2618                     | -1515                       | 1103                     |
| 2016-2017 | 45           | -2               | 43                     | 1770           | 1752               | 14                   | 105                 | 3641                     | -1693                       | 1948                     |
| 2017-2018 | 44           | -3               | 41                     | 1935           | 1586               | 22                   | 70                  | 3613                     | -1915                       | 1698                     |
| 2018-2019 | 0            | -2               | -2                     | 284            | 67                 | 1                    | 127                 | 479                      | -2466                       | -1987                    |
| 2019-2020 | 0            | 0                | 0                      | 2              | 83                 | 6                    | 154                 | 245                      | -1867                       | -1622                    |
| Average   | 22           | -2               | 20                     | 1149           | 860                | 11                   | 100                 | 2119                     | -1891                       | 228                      |