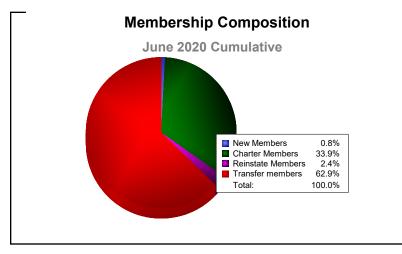

District 381 As of June 2020 Cumulative

| Year      | New<br>Clubs | Dropped<br>Clubs | Gain/<br>Loss<br>Clubs | New<br>Members | Charter<br>Members | Reinstate<br>Members | Transfer<br>Members | Total<br>Member<br>Added | Total<br>Members<br>Dropped | Gain/<br>Loss<br>Members |
|-----------|--------------|------------------|------------------------|----------------|--------------------|----------------------|---------------------|--------------------------|-----------------------------|--------------------------|
| 2015-2016 | 22           | -2               | 20                     | 1752           | 810                | 10                   | 46                  | 2618                     | -1515                       | 1103                     |
| 2016-2017 | 45           | -2               | 43                     | 1770           | 1752               | 14                   | 105                 | 3641                     | -1693                       | 1948                     |
| 2017-2018 | 44           | -3               | 41                     | 1935           | 1586               | 22                   | 70                  | 3613                     | -1915                       | 1698                     |
| 2018-2019 | 0            | -2               | -2                     | 284            | 67                 | 1                    | 127                 | 479                      | -2466                       | -1987                    |
| 2019-2020 | 0            | 0                | 0                      | 2              | 83                 | 6                    | 154                 | 245                      | -1867                       | -1622                    |
| Average   | 22           | -2               | 20                     | 1149           | 860                | 11                   | 100                 | 2119                     | -1891                       | 228                      |