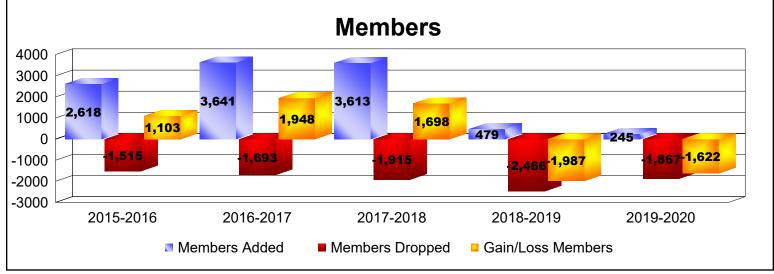

District 381 As of June 2020 Cumulative

| Year      | New<br>Clubs | Dropped<br>Clubs | Gain/<br>Loss<br>Clubs | New<br>Members | Charter<br>Members | Reinstate<br>Members | Transfer<br>Members | Total<br>Member<br>Added | Total<br>Members<br>Dropped | Gain/<br>Loss<br>Members |
|-----------|--------------|------------------|------------------------|----------------|--------------------|----------------------|---------------------|--------------------------|-----------------------------|--------------------------|
| 2015-2016 | 22           | -2               | 20                     | 1752           | 810                | 10                   | 46                  | 2618                     | -1515                       | 1103                     |
| 2016-2017 | 45           | -2               | 43                     | 1770           | 1752               | 14                   | 105                 | 3641                     | -1693                       | 1948                     |
| 2017-2018 | 44           | -3               | 41                     | 1935           | 1586               | 22                   | 70                  | 3613                     | -1915                       | 1698                     |
| 2018-2019 | 0            | -2               | -2                     | 284            | 67                 | 1                    | 127                 | 479                      | -2466                       | -1987                    |
| 2019-2020 | 0            | 0                | 0                      | 2              | 83                 | 6                    | 154                 | 245                      | -1867                       | -1622                    |
| Average   | 22           | -2               | 20                     | 1149           | 860                | 11                   | 100                 | 2119                     | -1891                       | 228                      |